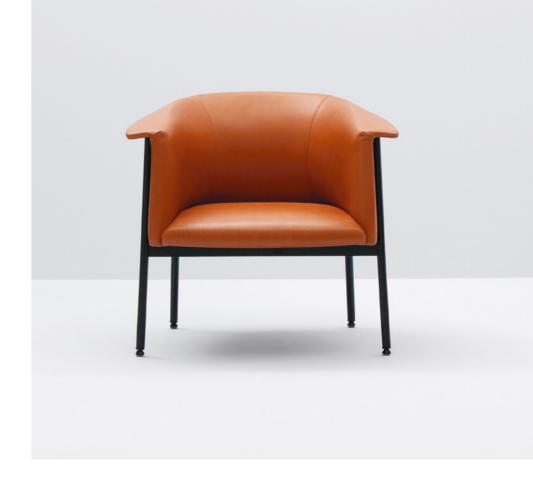

## Big on comfort

Hallgeir Homstvedt has designed KAVAI — a lounge chair big on comfort but not in size. With its small size KAVAI is suitable for any space — alone in the reading nook, as a pair in the living room or in groups of many in a lobby. KAVAI has a distinct profile, with a slender body and generous armrest. The armrest on KAVAI envelops your body — much like a coat hugs your neck on a cold winter day.

## Kavai

Design Hallgeir Homstvedt

KAVAI is available with a black lacquered metal frame or the more classic legs in oak.