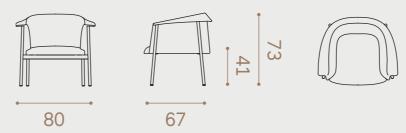

Kavai by Hallgeir Homstvedt





## Big on comfort

Hallgeir Homstvedt has designed KAVAI — a lounge chair big on comfort but not in size. With its small size KAVAI is suitable for any space — alone in the reading nook, as a pair in the living room or in groups of many in a lobby. KAVAI has a distinct profile, with a slender body and generous armrest. The armrest on KAVAI envelops your body — much like a coat hugs your neck on a cold winter day.

See page 112 for complete specifications

Hjelle

## Kavai

Design Hallgeir Homstvedt

KAVAI is available with a black lacquered metal frame or the more classic legs in oak.



## Metal frame