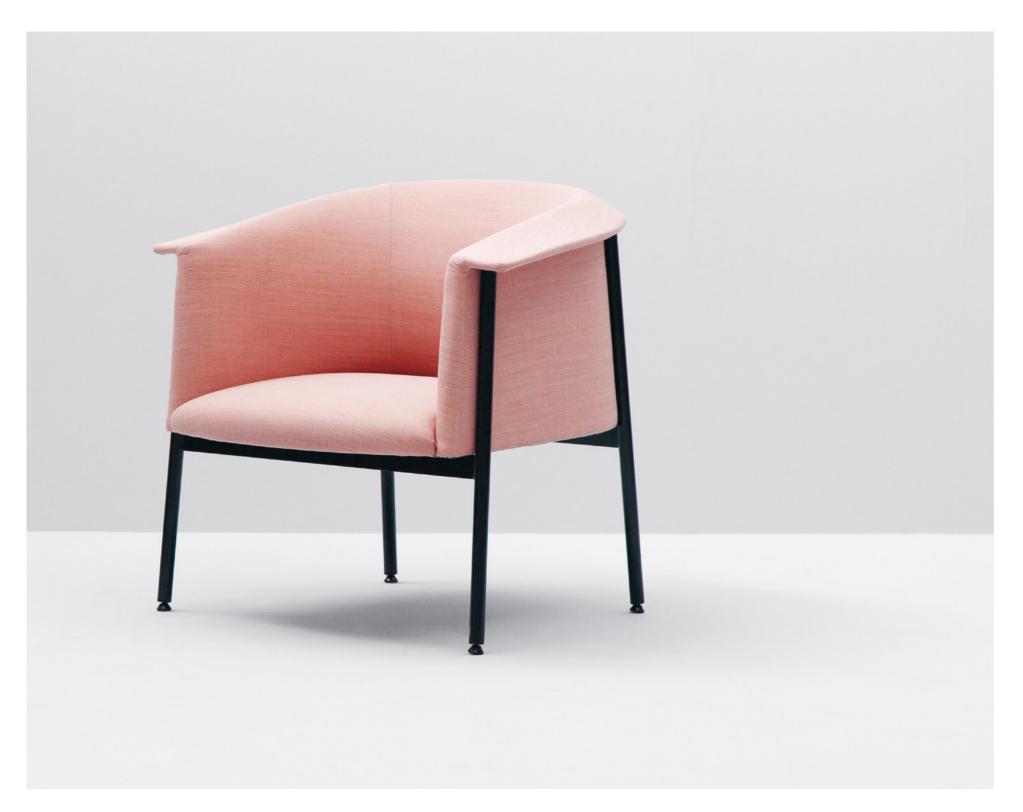

## Big on comfort

Hallgeir Homstvedt has designed KAVAI — a lounge chair big on comfort but not in size. With its small size KAVAI is suitable for any space — alone in the reading nook, as a pair in the living room or in groups of many in a lobby. KAVAI has a distinct profile, with a slender body and generous armrest. The armrest on KAVAI envelops your body — much like a coat hugs your neck on a cold winter day.

## Kavai

Design Hallgeir Homstvedt

KAVAI is available with a black lacquered metal frame or the more classic legs in oak.

## Metal frame