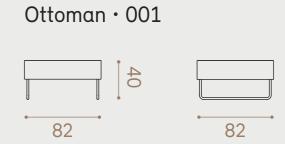

## Almost like science fiction

HAL stands out by its straightforward lines and characteristic shape. Even though the solid construction makes HAL suitable for public spaces, HAL features a sense of lightness and minimalism that helps it adapt to any room. All dressed up in ox leather HAL could easily become the perfect match for the private library. In 2016 the magazine Wallpaper\* listed HAL as one out of twenty iconic sofas over the last 20 years.

See page 110 for complete specifications



## Hal

## Design Norway Says

HAL is available in 1-, 2- and 3-seater. Solid wooden frame structure covered with stressresistant polyurethane foam at varied densities and polyester fiber. Steel base in satin finish chrome.







2 seater • 201



3 seater • 301