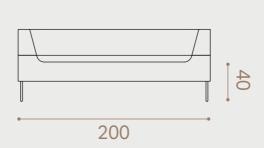

## Design Norway Says

HAL is available in 1-, 2- and 3-seater. Solid wooden frame structure covered with stressresistant polyurethane foam at varied densities and polyester fiber. Steel base in satin finish chrome.

2 seater • 201

3 seater • 301