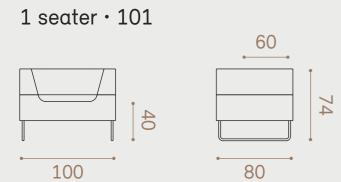

## Design Norway Says

HAL is available in 1-, 2- and 3-seater. Solid wooden frame structure covered with stressresistant polyurethane foam at varied densities and polyester fiber. Steel base in satin finish chrome.

2 seater • 201

3 seater • 301