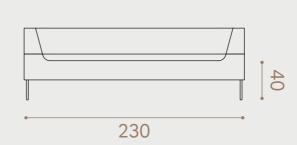

## Design Norway Says

HAL is available in 1-, 2- and 3-seater. Solid wooden frame structure covered with stressresistant polyurethane foam at varied densities and polyester fiber. Steel base in satin finish chrome.

2 seater • 201

3 seater • 301