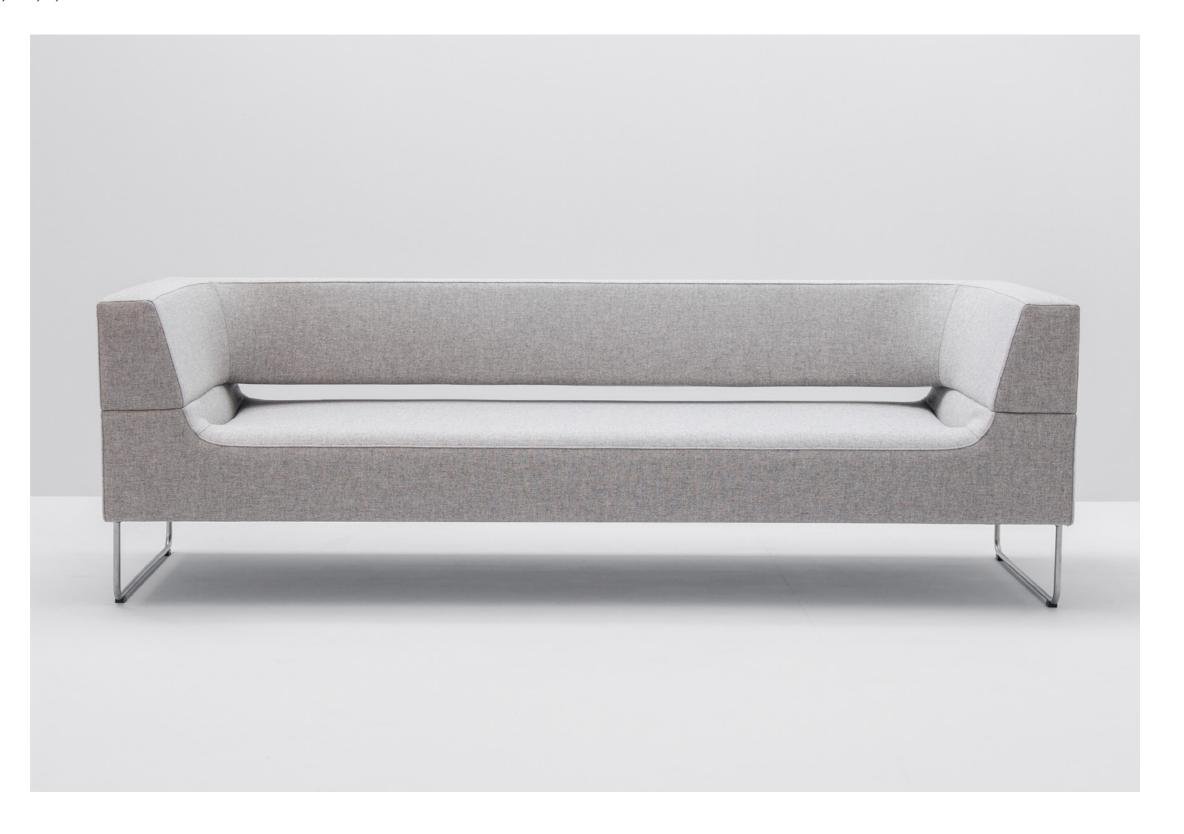

## Almost like science fiction

HAL stands out by its straightforward lines and characteristic shape. Even though the solid construction makes HAL suitable for public spaces, HAL features a sense of lightness and minimalism that helps it adapt to any room. All dressed up in ox leather HAL could easily become the perfect match for the private library. In 2016 the magazine Wallpaper\* listed HAL as one out of twenty iconic sofas over the last 20 years.

## Hal

## Design Norway Says

HAL is available in 1-, 2- and 3-seater. Solid wooden frame structure covered with stressresistant polyurethane foam at varied densities and polyester fiber. Steel base in satin finish chrome.