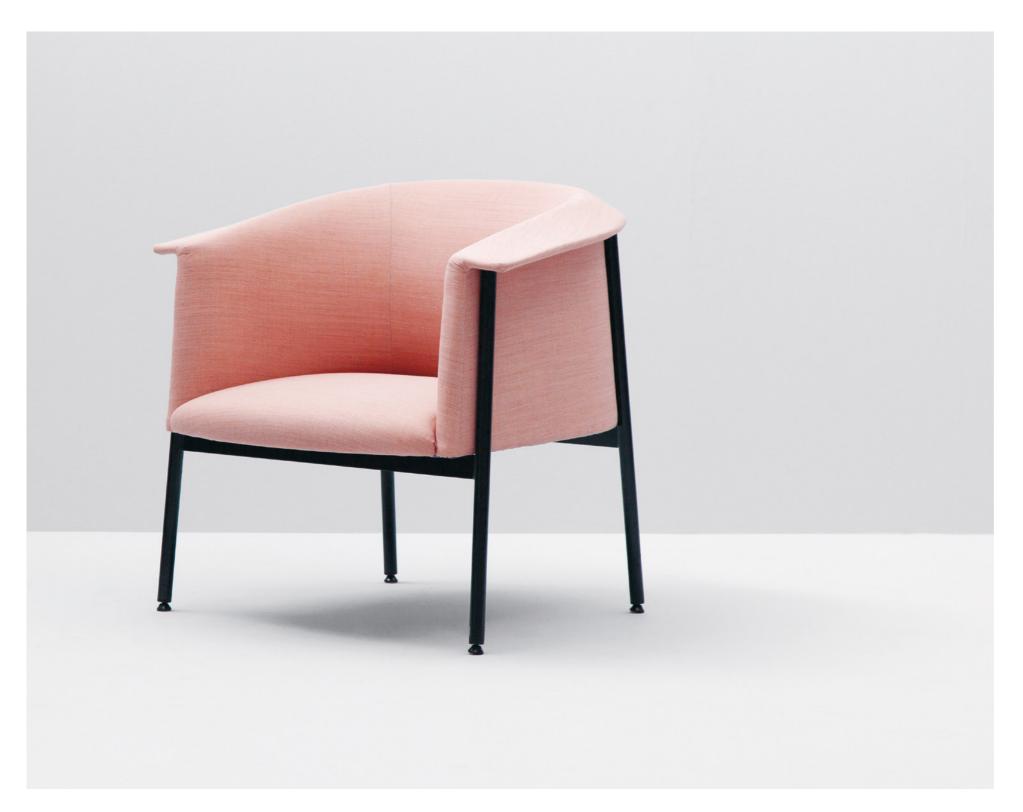

## Big on comfort

Hallgeir Homstvedt has designed KAVAI — a lounge chair big on comfort but not in size. With its small size KAVAI is suitable for any space — alone in the reading nook, as a pair in the living room or in groups of many in a lobby. KAVAI has a distinct profile, with a slender body and generous armrest. The armrest on KAVAI envelops your body — much like a coat hugs your neck on a cold winter day.

## Kavai

Design Hallgeir Homstvedt

KAVAI is available with a black lacquered metal frame or the more classic legs in oak.

Oak legs