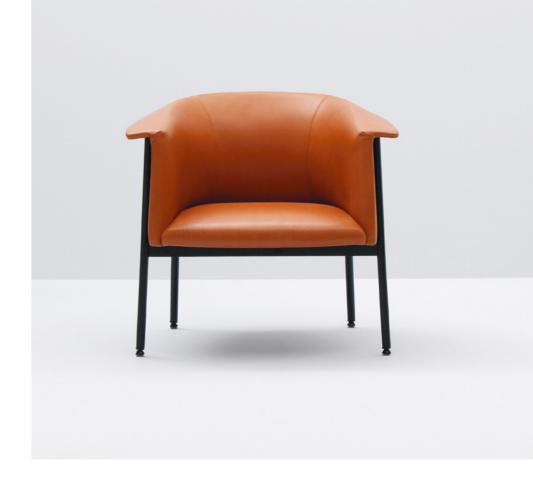

## Big on comfort

Hallgeir Homstvedt has designed KAVAI — a lounge chair big on comfort but not in size. With its small size KAVAI is suitable for any space — alone in the reading nook, as a pair in the living room or in groups of many in a lobby. KAVAI has a distinct profile, with a slender body and generous armrest. The armrest on KAVAI envelops your body — much like a coat hugs your neck on a cold winter day.

## Kavai

Design Hallgeir Homstvedt

KAVAI is available with a black lacquered metal frame or the more classic legs in oak.

Oak legs