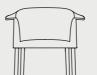

## Big on comfort

Hallgeir Homstvedt has designed KAVAI — a lounge chair big on comfort but not in size. With its small size KAVAI is suitable for any space — alone in the reading nook, as a pair in the living room or in groups of many in a lobby. KAVAI has a distinct profile, with a slender body and generous armrest. The armrest on KAVAI envelops your body — much like a coat hugs your neck on a cold winter day.

## Kavai

Design Hallgeir Homstvedt

KAVAI is available with a black lacquered metal frame or the more classic legs in oak.

Oak legs