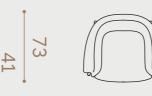

## Big on comfort

Hallgeir Homstvedt has designed KAVAI — a lounge chair big on comfort but not in size. With its small size KAVAI is suitable for any space — alone in the reading nook, as a pair in the living room or in groups of many in a lobby. KAVAI has a distinct profile, with a slender body and generous armrest. The armrest on KAVAI envelops your body — much like a coat hugs your neck on a cold winter day.

See page 112 for complete specifications

Hjelle