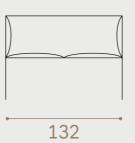

## Mono

Design Anderssen & Voll

MONO is available in 2- and 3-seater. Hidden padding and a flexible back provide unexpected comfort due to the sofa's slender expression.

 $3 \text{ seater} \cdot 301$ 

2 seater • 201