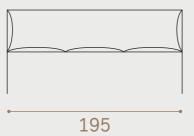

## Mono

Design Anderssen & Voll

MONO is available in 2- and 3-seater. Hidden padding and a flexible back provide unexpected comfort due to the sofa's slender expression.

 $3 \text{ seater} \cdot 301$ 

2 seater • 201