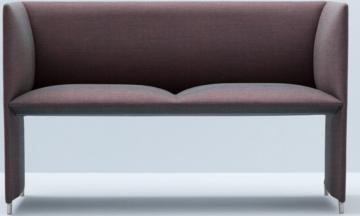

## Echo of architecture

MONO is a sofa that in all its simplicity provides surprising comfort. MONO looks like a padded bench, but feels like a proper sofa. Hidden padding and a flexible back provide a surprisingly high level of comfort. The slender and strict language of MONO is like an echo of the architecture. The neat size and the light expression allow MONO to fit almost anywhere, and the seating height makes MONO highly suitable for the dining table.

## Mono

Design Anderssen & Voll

MONO is available in 2- and 3-seater. Hidden padding and a flexible back provide unexpected comfort due to the sofa's slender expression.

 $3 \text{ seater} \cdot 301$ 

2 seater • 201