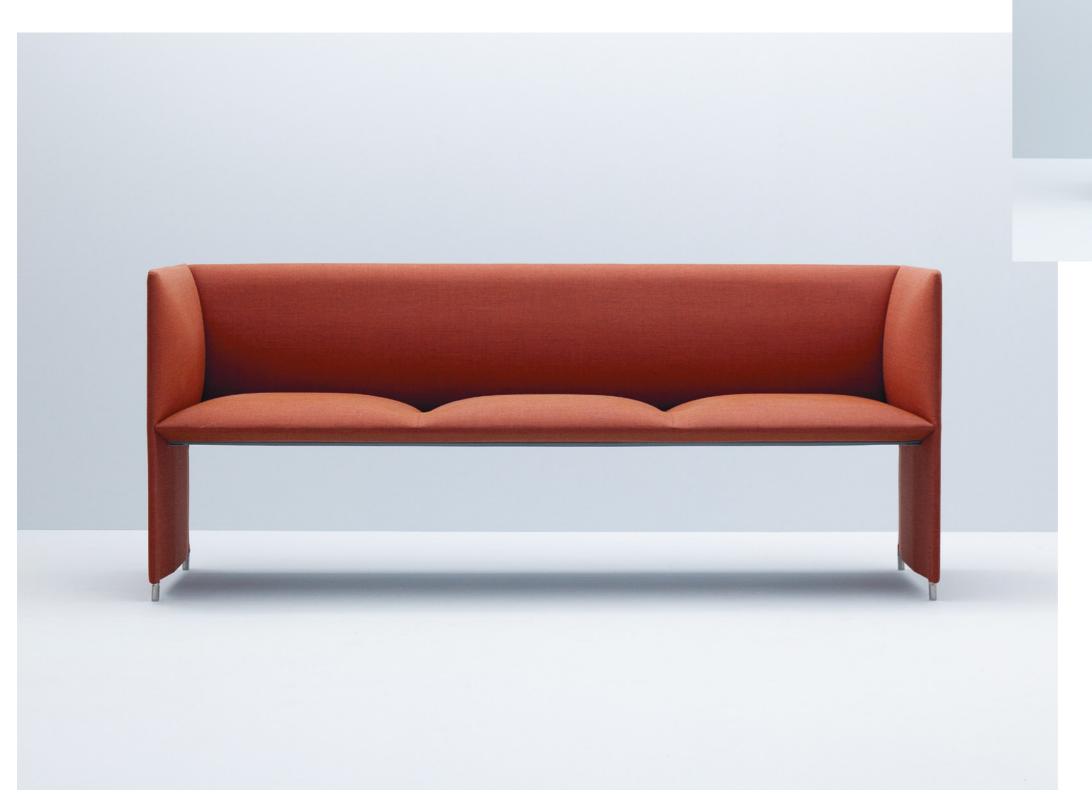

## Echo of architecture

MONO is a sofa that in all its simplicity provides surprising comfort. MONO looks like a padded bench, but feels like a proper sofa. Hidden padding and a flexible back provide a surprisingly high level of comfort. The slender and strict language of MONO is like an echo of the architecture. The neat size and the light expression allow MONO to fit almost anywhere, and the seating height makes MONO highly suitable for the dining table.

## Mono

Design Anderssen & Voll

MONO is available in 2- and 3-seater. Hidden padding and a flexible back provide unexpected comfort due to the sofa's slender expression.

 $3 \text{ seater} \cdot 301$ 

2 seater • 201