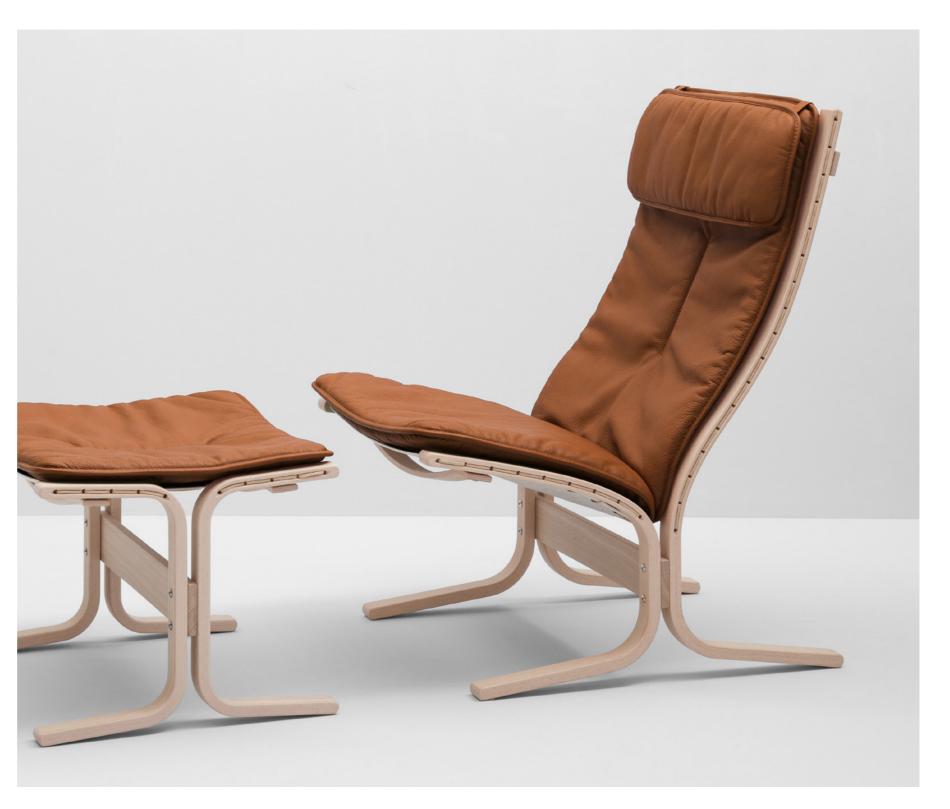

## Simplicity and functionality

SIESTA FIORA is an icon which is still as beautiful today as it was when it was designed. Simplicity, minimalism and functionality are represented in one chair. To Ingmar Relling, the correlation between design and function was always essential, and SIESTA FIORA is no exception. The eye-catching, sculptural silhouette gives SIESTA FIORA an elegant, sleek appearance and makes the chair easily adapt to any room or space without losing its great comfort and distinctive character. Once you have tried it, you will without a doubt fall in love.

## Design Ingmar Relling

SIESTA FIORA is available with or without a neck cushion.
SIESTA is delivered with a plywood frame in natural
lacquered or black lacquered. Canvas is delivered in nature
colour or black with a matching cord.