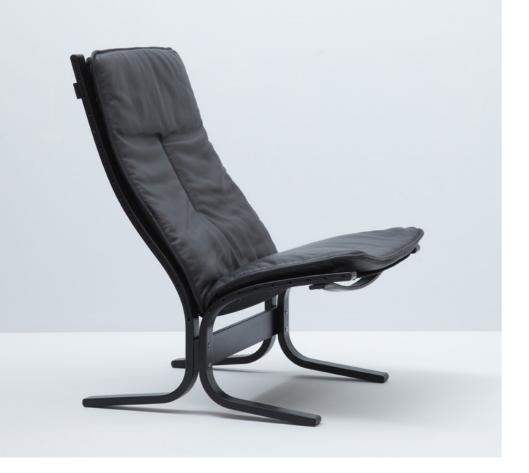

## Simplicity and functionality

SIESTA FIORA is an icon which is still as beautiful today as it was when it was designed. Simplicity, minimalism and functionality are represented in one chair. To Ingmar Relling, the correlation between design and function was always essential, and SIESTA FIORA is no exception. The eye-catching, sculptural silhouette gives SIESTA FIORA an elegant, sleek appearance and makes the chair easily adapt to any room or space without losing its great comfort and distinctive character. Once you have tried it, you will without a doubt fall in love.

## Design Ingmar Relling

SIESTA FIORA is available with or without a neck cushion.
SIESTA is delivered with a plywood frame in natural
lacquered or black lacquered. Canvas is delivered in nature
colour or black with a matching cord.