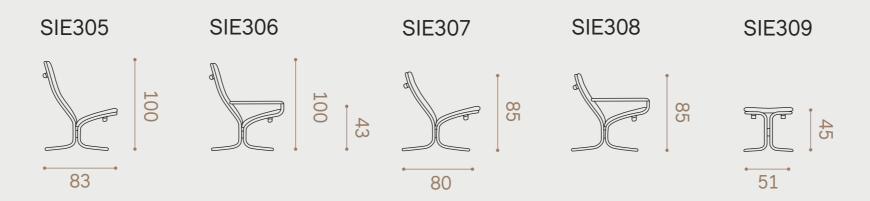

beautiful today as it was when it was designed. Simplicity, minimalism and functionality are represented in one chair. To Ingmar Relling, the correlation between design and function was always essential, and SIESTA FIORA is no exception. The eye-catching, sculptural silhouette gives SIESTA FIORA an elegant, sleek appearance and makes the chair easily adapt to any room or space without losing its great comfort and distinctive character. Once you have tried it, you will without a doubt fall in love.

See page 113 for complete specifications



## Siesta Fiora

## Design Ingmar Relling

SIESTA FIORA is available with or without a neck cushion.
SIESTA is delivered with a plywood frame in natural
lacquered or black lacquered. Canvas is delivered in nature
colour or black with a matching cord.