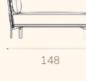

By Hallgeir Homstvedt



#### LK HJEIIE

# Open the box

NIU is inspired by a box that opens and gives you a glimpse of what lies hidden inside. The walls lean back and to the side, giving the sofa a dynamic character that is interesting from every angle. With its three basic modules, NIU can perfectly adapt to various spaces or needs.

With its many details, NIU is a beauty. But its modules and generous depth make it a sofa made to adapt and made to share.











#### Niu Measurements

#### 1,5 seater









 $\left( \right)$ 

86

94



Niu 101

160





Niu 103

| Niu | 105 |  |
|-----|-----|--|
|     |     |  |

148

148

Niu 107























2 seater









Niu 201

Niu 204

M

Niu 205

206

182

| 194 |  |
|-----|--|
|     |  |

194



94

| 1 |   |   |   |  |
|---|---|---|---|--|
|   | _ |   | _ |  |
|   |   | _ | T |  |

|         |     | 1 |
|---------|-----|---|
|         | 194 |   |
| Niu 002 |     |   |



|   |  | 1 |
|---|--|---|
| _ |  | ļ |



| 3 | seater |
|---|--------|
|   |        |













Niu 203

Niu 302

РI

228

Niu 304

216







182



















228





Niu 103 + 102



Niu 203 + 202





Niu 102 + 102



Niu 108 + 202









Niu 103 + 103 + 102



Niu 203 + 102 + 105

Niu 203 + 102 + 001





## Hallgeir Homstvedt

Hallgeir Homstvedt completed his BA of Industrial Design with Honours