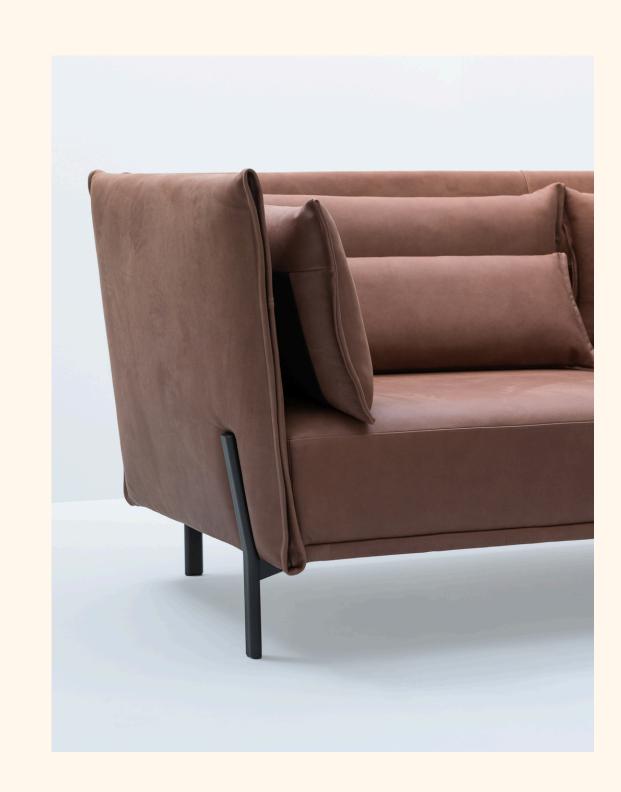

# Open the box

NIU is inspired by a box that opens and gives you a glimpse of what lies hidden inside. The walls lean back and to the side, giving the sofa a dynamic character that is interesting from every angle. With its three basic modules, NIU can perfectly adapt to various spaces or needs.

With its many details, NIU is a beauty. But its modules and generous depth make it a sofa made to adapt and made to share.