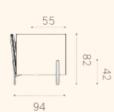

#### Niu Measurements

#### 1,5 seater

 $\left( \right)$ 

86

94

Niu 101

160

Niu 103

| Niu | 105 |  |
|-----|-----|--|
|     |     |  |