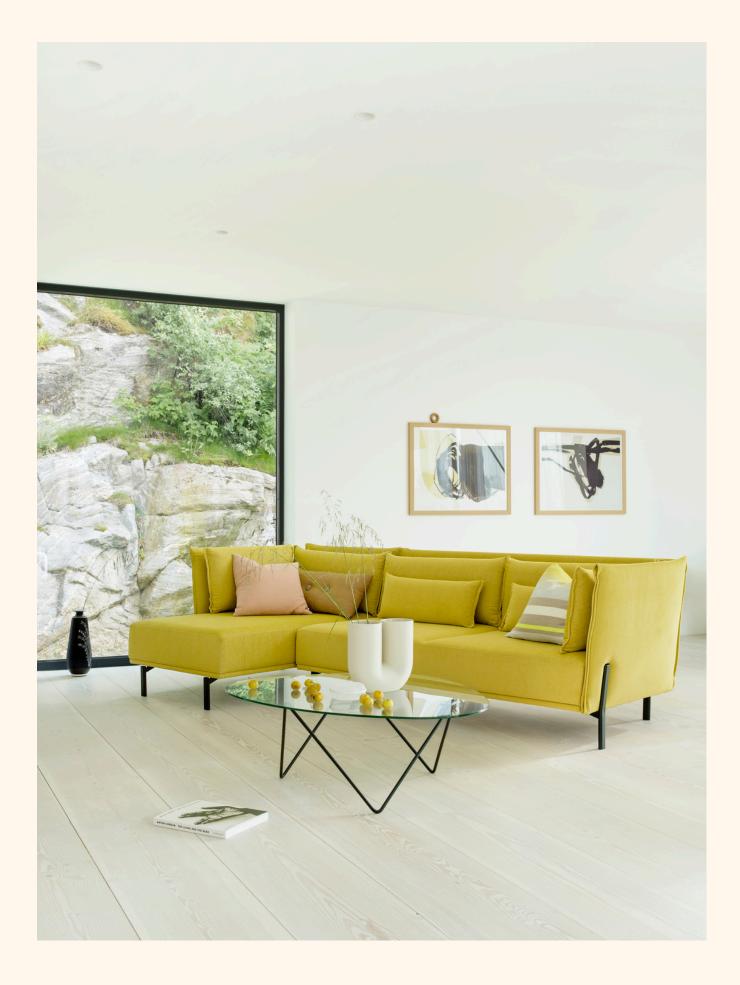

# Open the box

NIU is inspired by a box that opens and gives you a glimpse of what lies hidden inside. The walls lean back and to the side, giving the sofa a dynamic character that is interesting from every angle. With its three basic modules, NIU can perfectly adapt to various spaces or needs.

With its many details, NIU is a beauty. But its modules and generous depth make it a sofa made to adapt and made to share.