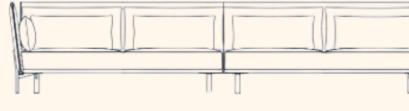

# Open the box

NIU is inspired by a box that opens and gives you a glimpse of what lies hidden inside. The walls lean back and to the side, giving the sofa a dynamic character that is interesting from every angle. With its three basic modules, NIU can perfectly adapt to various spaces or needs.

With its many details, NIU is a beauty. But its modules and generous depth make it a sofa made to adapt and made to share.