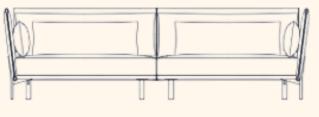

# Open the box

NIU is inspired by a box that opens and gives you a glimpse of what lies hidden inside. The walls lean back and to the side, giving the sofa a dynamic character that is interesting from every angle. With its three basic modules, NIU can perfectly adapt to various spaces or needs.

With its many details, NIU is a beauty. But its modules and generous depth make it a sofa made to adapt and made to share.