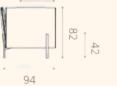

#### 1,5 seater

 $\left( \right)$ 

86

94

Niu 101

160

Niu 103

| Niu | 105 |  |
|-----|-----|--|
|     |     |  |