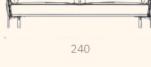

206

182

| 194 |  |
|-----|--|
|     |  |

194

94

| 1 |   |   |   |  |
|---|---|---|---|--|
|   | _ |   | _ |  |
|   |   | _ | T |  |

|         |     | 1 |
|---------|-----|---|
|         | 194 |   |
| Niu 002 |     |   |