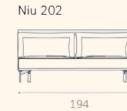

206

182

| 194 |  |
|-----|--|
|     |  |

194

94

| 1 |   |   |   |  |
|---|---|---|---|--|
|   | _ |   | _ |  |
|   |   | _ | T |  |

|         |     | 1 |
|---------|-----|---|
|         | 194 |   |
| Niu 002 |     |   |