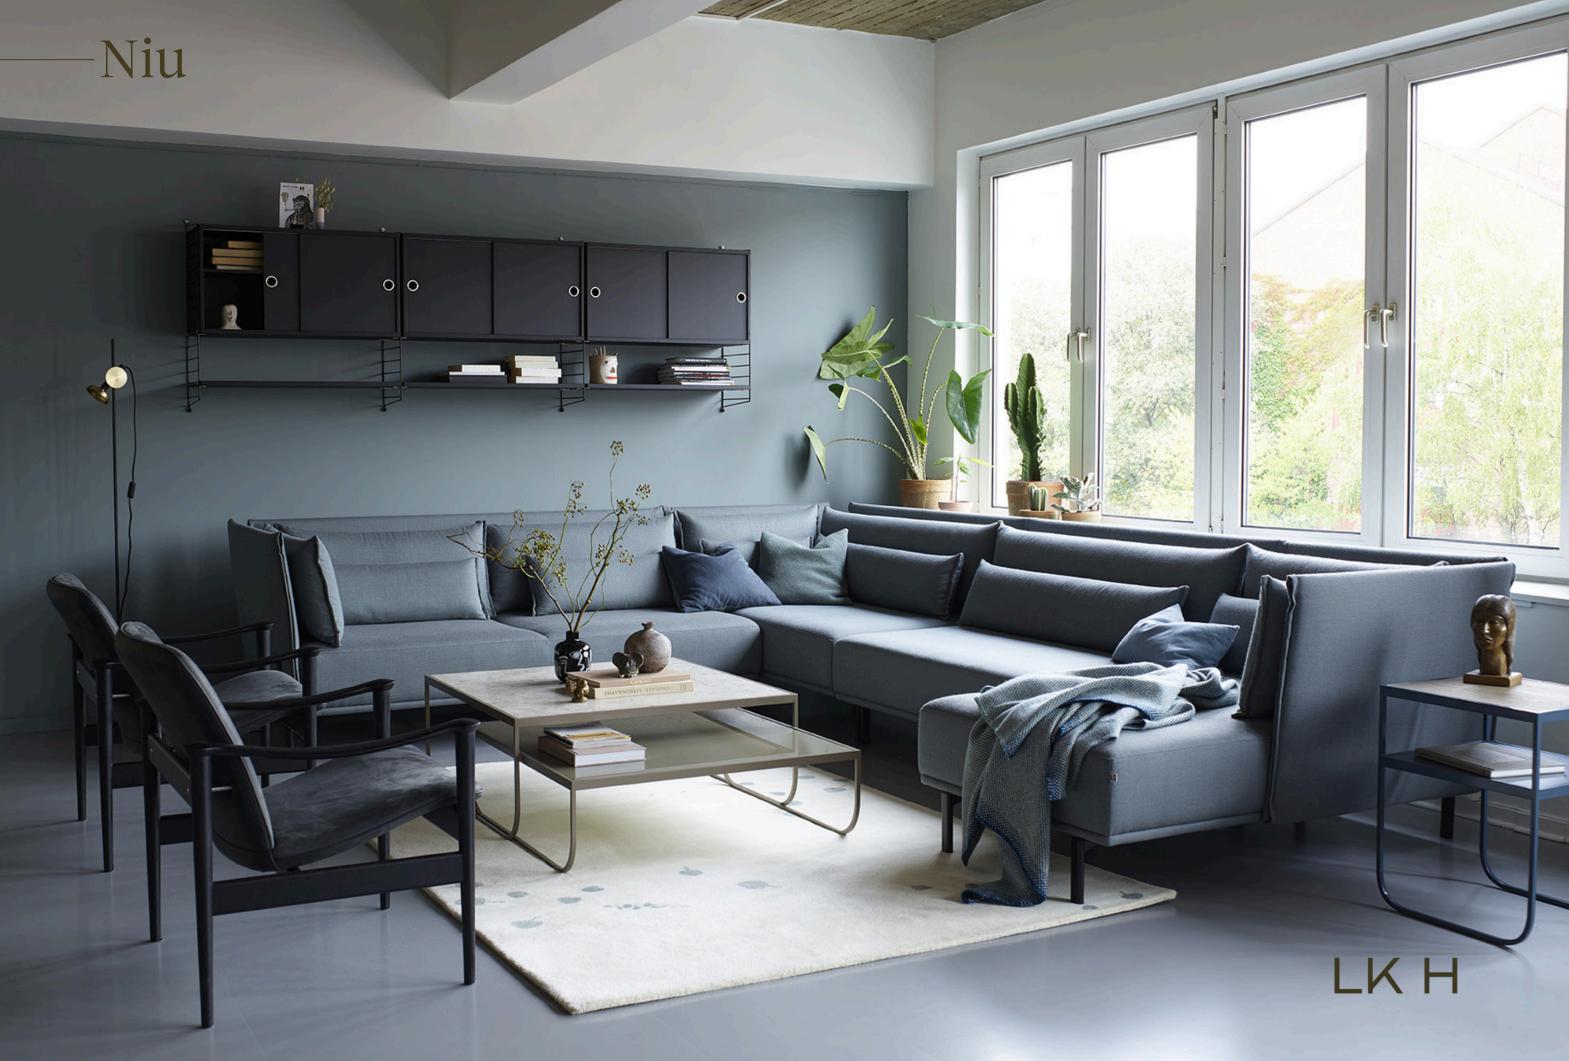

# Open the box

NIU is inspired by a box that opens and gives you a glimpse of what lies hidden inside. The walls lean back and to the side, giving the sofa a dynamic character that is interesting from every angle. With its three basic modules, NIU can perfectly adapt to various spaces or needs.

With its many details, NIU is a beauty. But its modules and generous depth make it a sofa made to adapt and made to share.