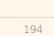

206

182

| 194 |  |
|-----|--|
|     |  |

194

94

| 1 |   |   |   |  |
|---|---|---|---|--|
|   | _ |   | _ |  |
|   |   | _ | T |  |

|         |     | 1 |
|---------|-----|---|
|         | 194 |   |
| Niu 002 |     |   |