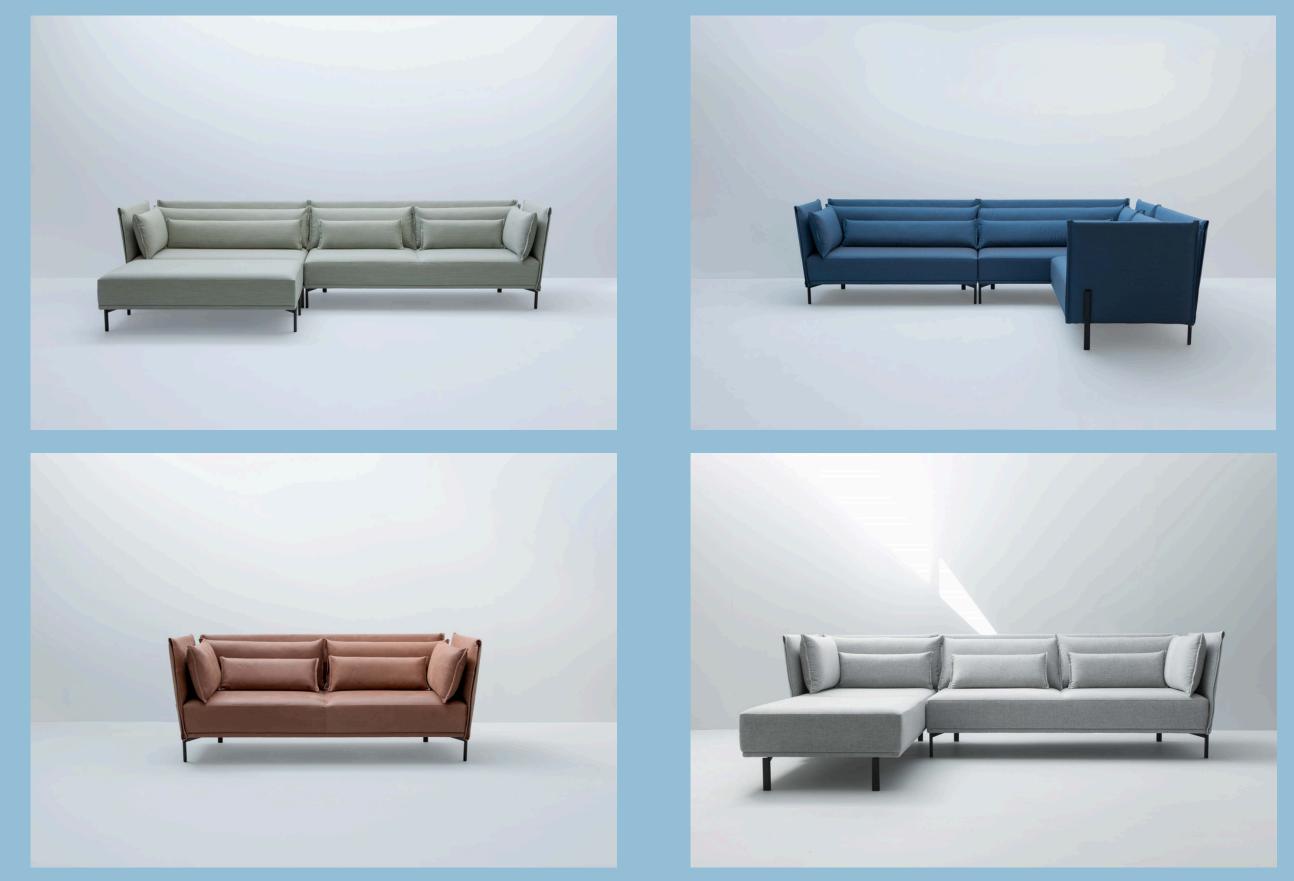

# Open the box

NIU is inspired by a box that opens and gives you a glimpse of what lies hidden inside. The walls lean back and to the side, giving the sofa a dynamic character that is interesting from every angle. With its three basic modules, NIU can perfectly adapt to various spaces or needs.

With its many details, NIU is a beauty. But its modules and generous depth make it a sofa made to adapt and made to share.