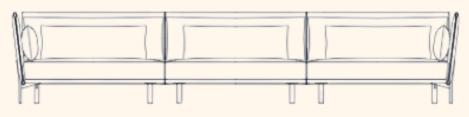

# Open the box

NIU is inspired by a box that opens and gives you a glimpse of what lies hidden inside. The walls lean back and to the side, giving the sofa a dynamic character that is interesting from every angle. With its three basic modules, NIU can perfectly adapt to various spaces or needs.

With its many details, NIU is a beauty. But its modules and generous depth make it a sofa made to adapt and made to share.