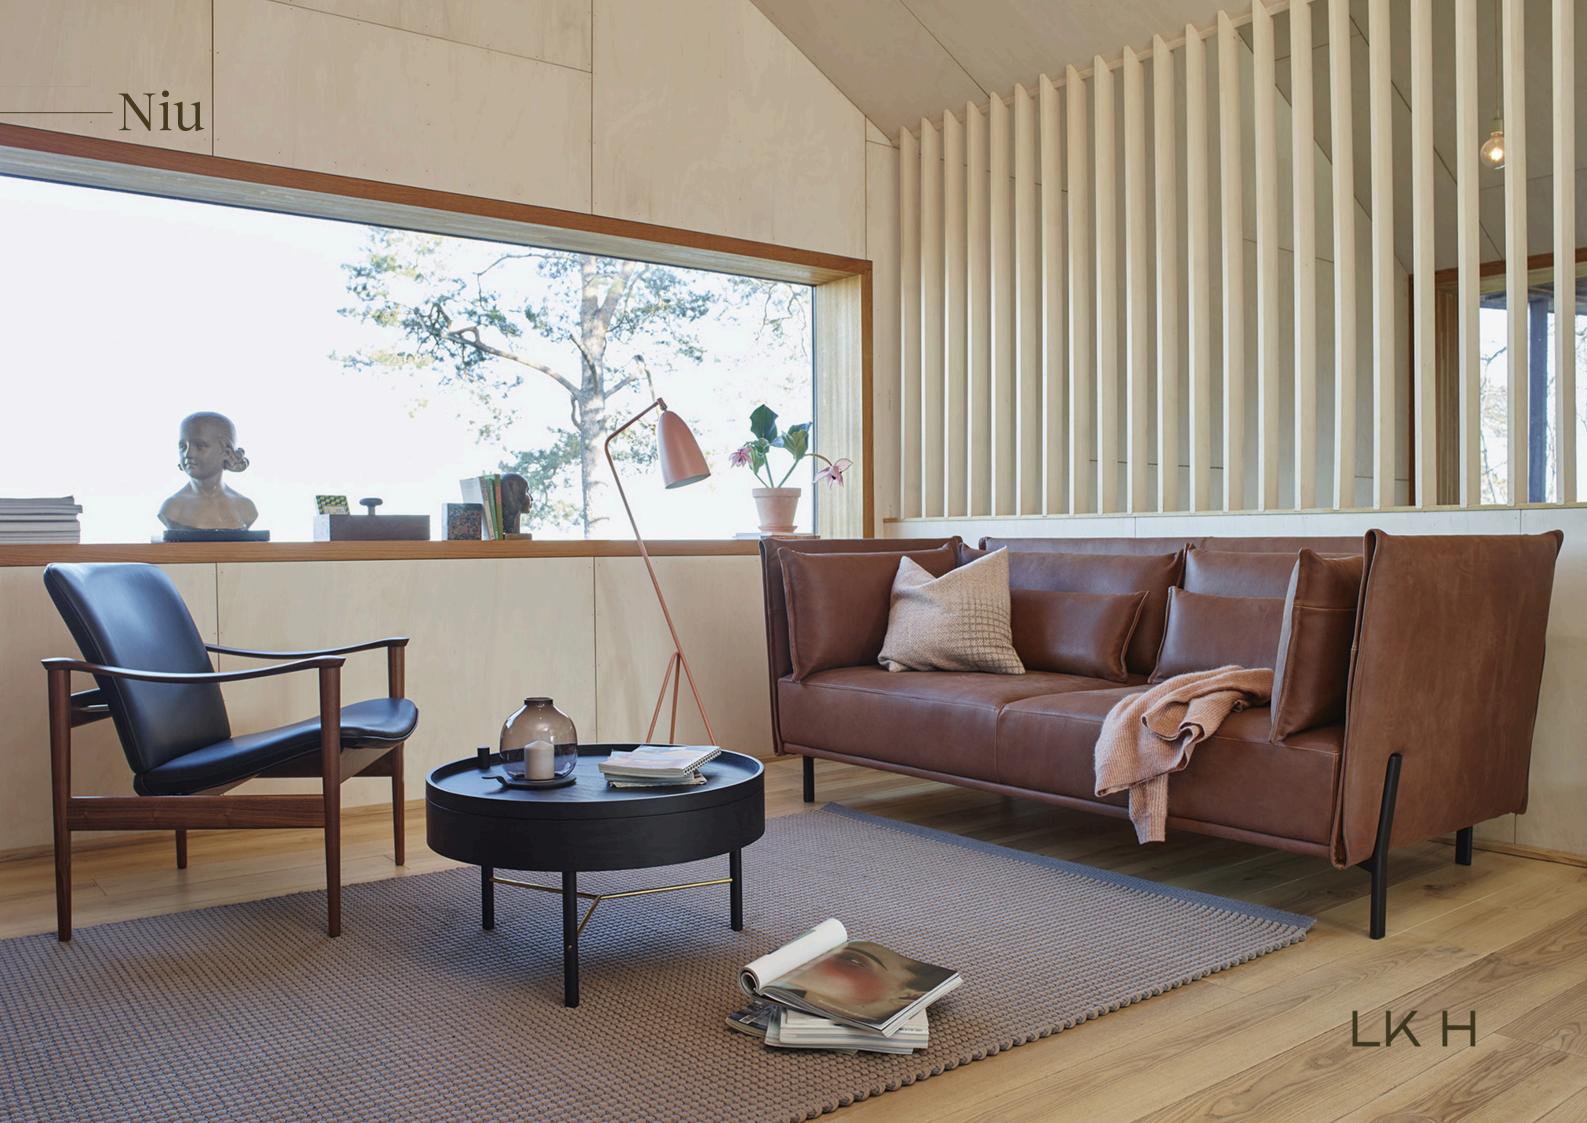

# Open the box

NIU is inspired by a box that opens and gives you a glimpse of what lies hidden inside. The walls lean back and to the side, giving the sofa a dynamic character that is interesting from every angle. With its three basic modules, NIU can perfectly adapt to various spaces or needs.

With its many details, NIU is a beauty. But its modules and generous depth make it a sofa made to adapt and made to share.