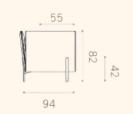

#### 1,5 seater

 $\left( \right)$ 

86

94

Niu 101

160

Niu 103

| Niu | 105 |  |
|-----|-----|--|
|     |     |  |