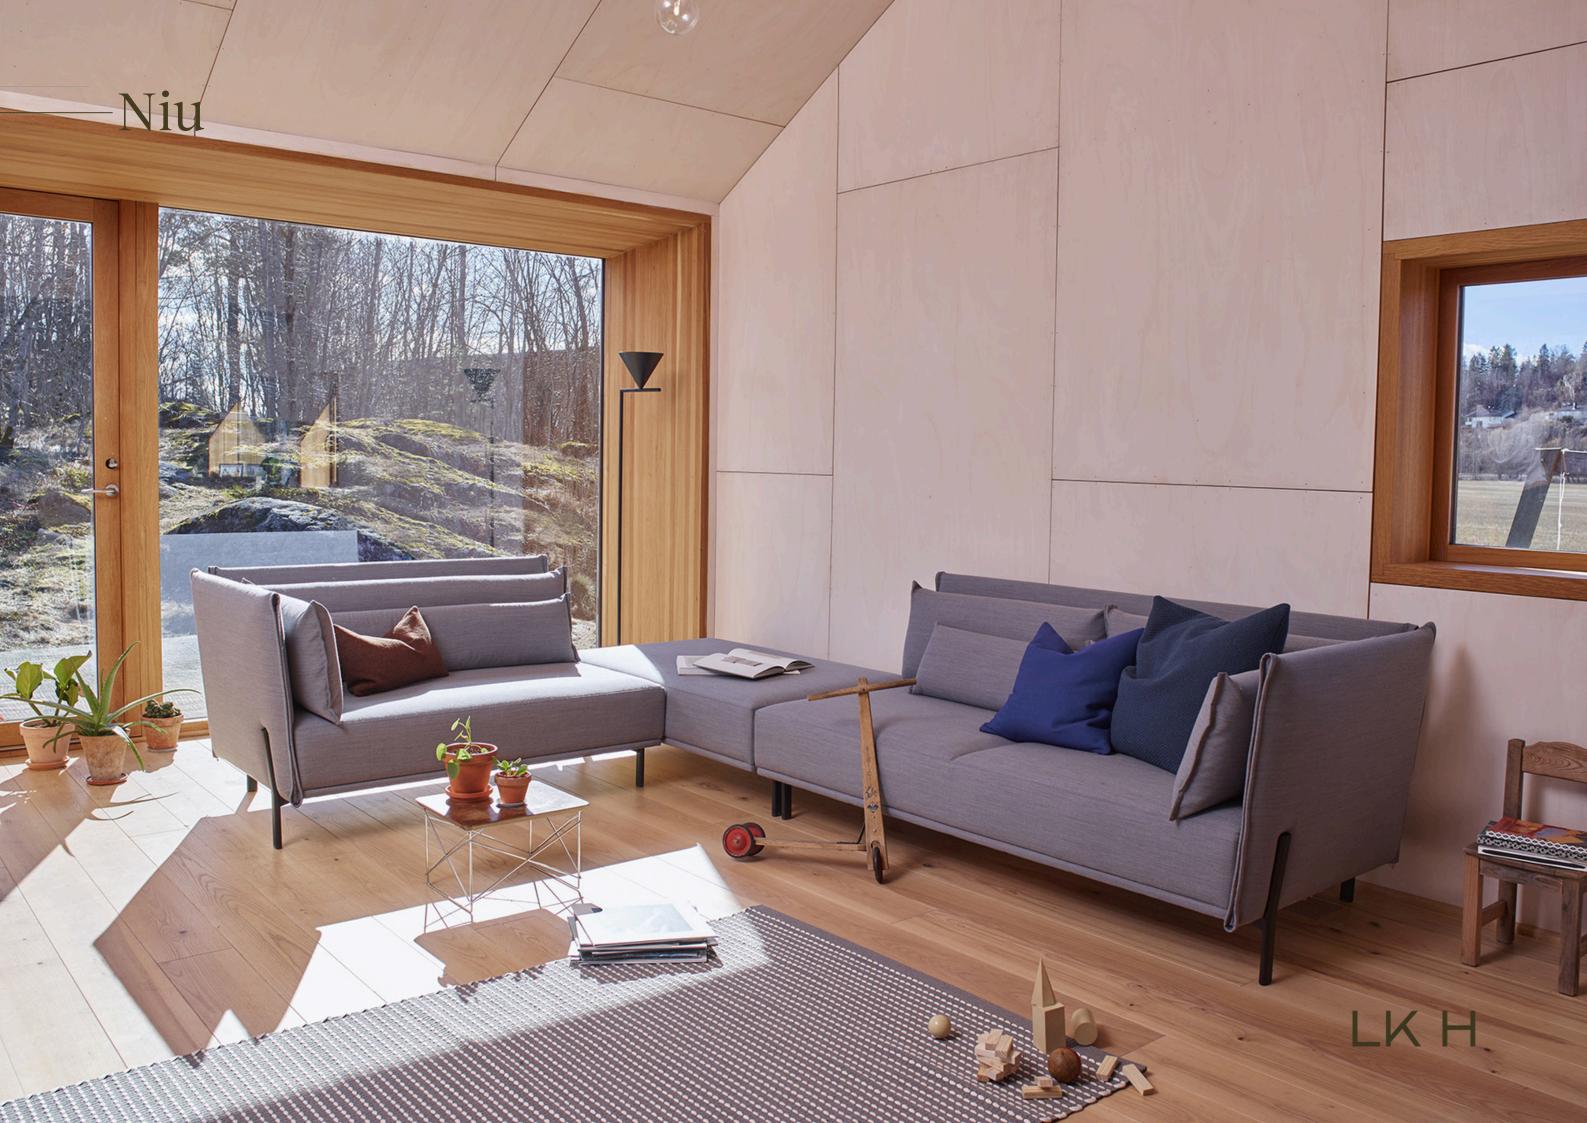

# Open the box

NIU is inspired by a box that opens and gives you a glimpse of what lies hidden inside. The walls lean back and to the side, giving the sofa a dynamic character that is interesting from every angle. With its three basic modules, NIU can perfectly adapt to various spaces or needs.

With its many details, NIU is a beauty. But its modules and generous depth make it a sofa made to adapt and made to share.