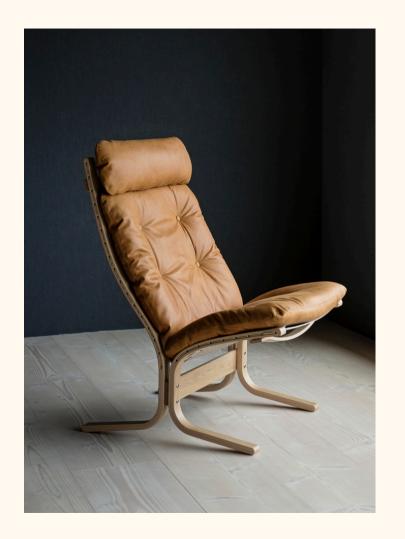

## Siesta Classic

The Siesta Classic chair combines elegant design, an optimized use of materials, and comfort that feels like a warm hug. It's the kind of chair that makes you think, "Ah, this is where I want to be!"

The soft cushions makes it your go-to easy chair, and the light frame gives the chair a beautiful sense of lightness.

Together, the cushions and the slightly flexible frame ensure a very high level of comfort. The verdict? Siesta Classic is your ultimate relaxation destination – the ideal spot for a classic siesta.