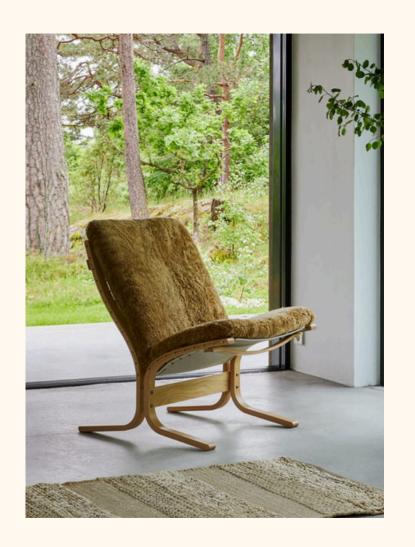

## Siesta Fiora

Simplicity, minimalism and functionality represented in one chair.

The eye-catching, sculptural silhouette gives Siesta Fiora an elegant, sleek appearance and makes the chair easily adapt to any room or space without losing its great comfort and distinctive character. Once you have tried it, you will without a doubt fall in love.