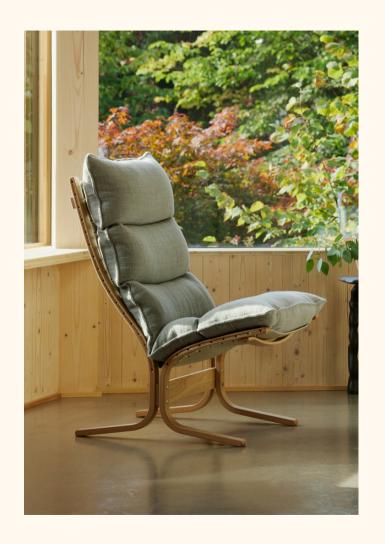

# Siesta Soft

Just like the original Siesta, Siesta Soft stays true to its roots. It embodies the elegant design, the optimized use of materials, and that unbeatable comfort that made the Siesta chair a classic. It's like meeting an old friend who's learned a few new tricks but still has that familiar charm.

What's the secret to Siesta Soft's irresistible comfort? It's all in the down and feather-filled cushion! Plus, it gives the chair an overall relaxed look that invites you to sit back, relax, and stay awhile.

SIESTA SOFT is only available with high back and without armrests. Footstool is also available for higher comfort. SIESTA SOFT is only available in textile.