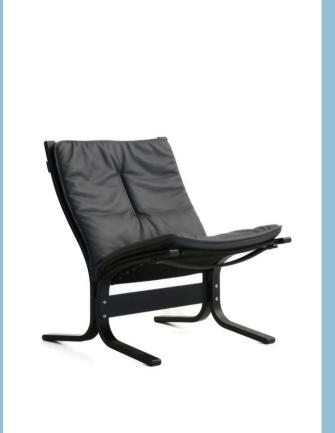

#### Info & material

Siesta is delivered with a wooden frame in 1) oak natural lacquered or 2) oak black lacquered or 3) smoked oak stained. Canvas is delivered in nature colour or black with a matching cord.