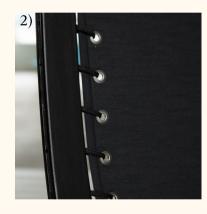

#### Info & material

Siesta is delivered with a wooden frame in 1) oak natural lacquered or 2) oak black lacquered or 3) smoked oak stained. Canvas is delivered in nature colour or black with a matching cord.