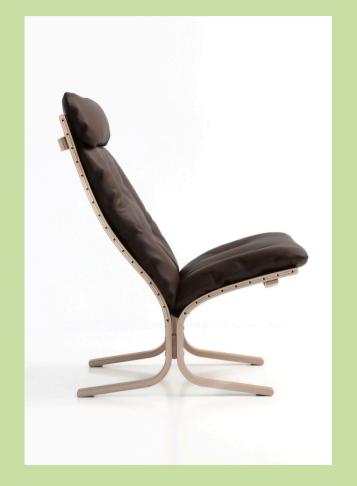

## Siesta Fiora

Simplicity, minimalism and functionality represented in one chair.

The eye-catching, sculptural silhouette gives Siesta Fiora an elegant, sleek appearance and makes the chair easily adapt to any room or space without losing its great comfort and distinctive character. Once you have tried it, you will without a doubt fall in love.