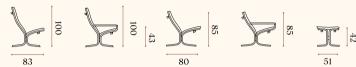

SIESTA CLASSIC is available with high or low back, with or without armrests. Siesta Classic is always delivered with neck cushion in high version. Footstool is also available for higher comfort.

SIESTA FIORA is available with high or low back, with or without armrests, with or without neck cushion. Footstool is also available for higher comfort.