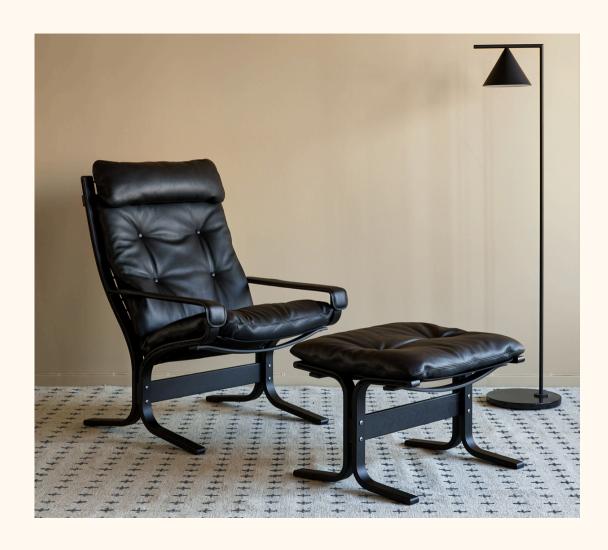

SIESTA CLASSIC is available with high or low back, with or without armrests. Siesta Classic is always delivered with neck cushion in high version. Footstool is also available for higher comfort.

SIESTA FIORA is available with high or low back, with or without armrests, with or without neck cushion. Footstool is also available for higher comfort.