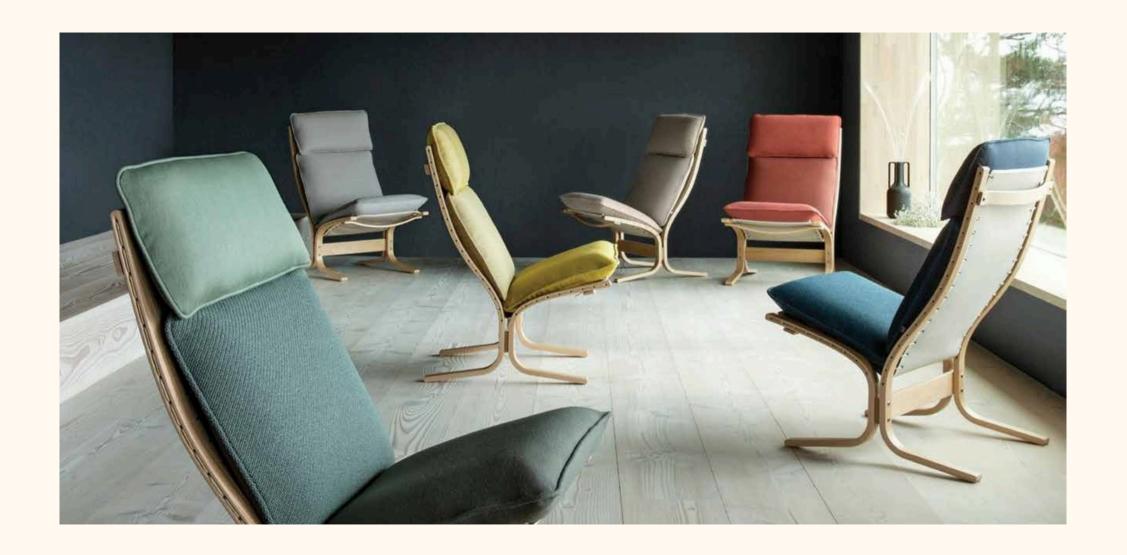

## Siesta Fiora

Simplicity, minimalism and functionality represented in one chair.

The eye-catching, sculptural silhouette gives Siesta Fiora an elegant, sleek appearance and makes the chair easily adapt to any room or space without losing its great comfort and distinctive character. Once you have tried it, you will without a doubt fall in love.

SIESTA TRIO is available with high or low back, in leather or fabric. In fabric Siesta Trio is delivered in six different standard colour combinations. Footstool is also available for higher comfort. Armrests for Siesta Trio are only delivered in standard leather.