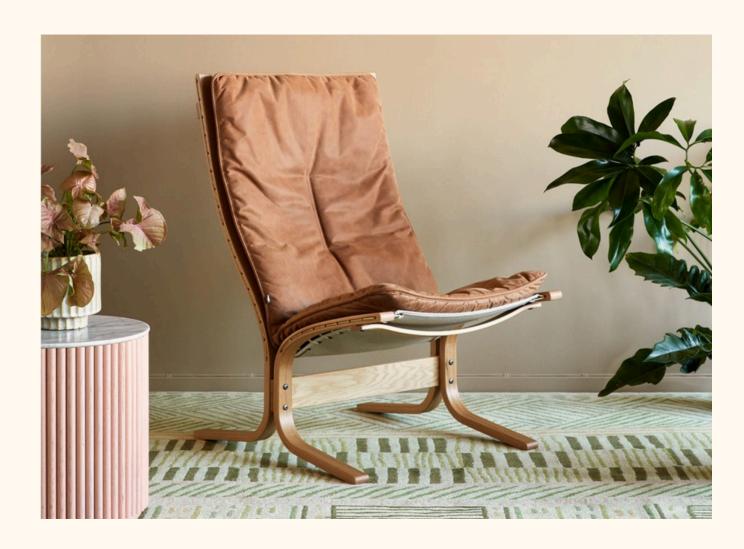

## Siesta Classic

The Siesta Classic chair combines elegant design, an optimized use of materials, and comfort that feels like a warm hug. It's the kind of chair that makes you think, "Ah, this is where I want to be!"

The soft cushions makes it your go-to easy chair, and the light frame gives the chair a beautiful sense of lightness.

Together, the cushions and the slightly flexible frame ensure a very high level of comfort. The verdict? Siesta Classic is your ultimate relaxation destination – the ideal spot for a classic siesta.