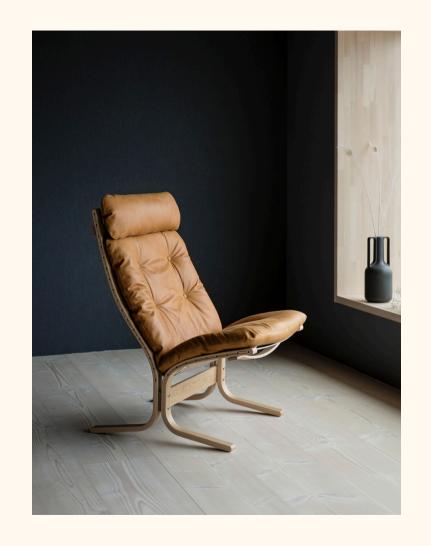

## Siesta Classic

The Siesta Classic chair combines elegant design, an optimized use of materials, and comfort that feels like a warm hug. It's the kind of chair that makes you think, "Ah, this is where I want to be!"

The soft cushions makes it your go-to easy chair, and the light frame gives the chair a beautiful sense of lightness.

Together, the cushions and the slightly flexible frame ensure a very high level of comfort. The verdict? Siesta Classic is your ultimate relaxation destination – the ideal spot for a classic siesta.