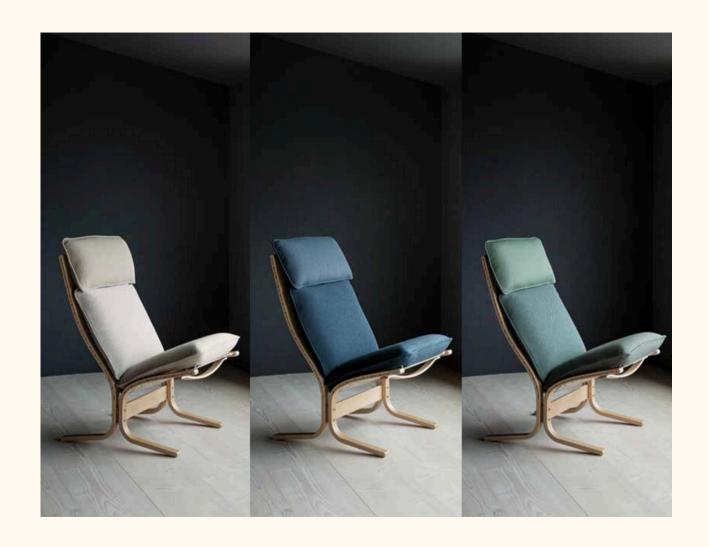

## Siesta Fiora

Simplicity, minimalism and functionality represented in one chair.

The eye-catching, sculptural silhouette gives Siesta Fiora an elegant, sleek appearance and makes the chair easily adapt to any room or space without losing its great comfort and distinctive character. Once you have tried it, you will without a doubt fall in love.

SIESTA TRIO is available with high or low back, in leather or fabric. In fabric Siesta Trio is delivered in six different standard colour combinations. Footstool is also available for higher comfort. Armrests for Siesta Trio are only delivered in standard leather.