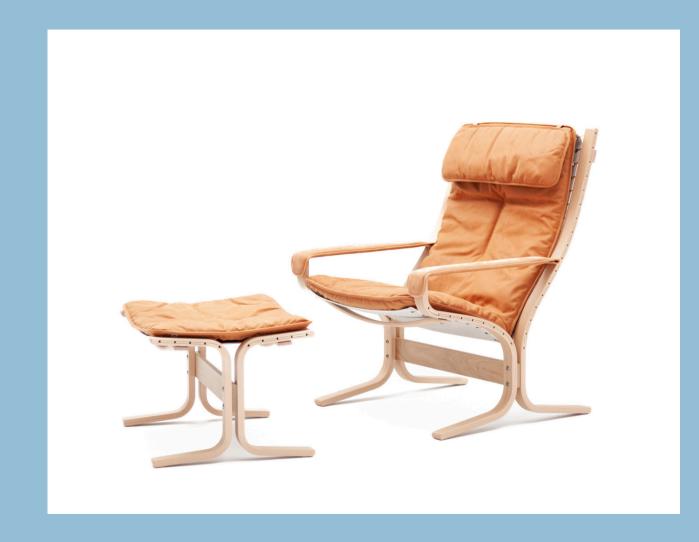

SIESTA CLASSIC is available with high or low back, with or without armrests. Siesta Classic is always delivered with neck cushion in high version. Footstool is also available for higher comfort.

SIESTA FIORA is available with high or low back, with or without armrests, with or without neck cushion. Footstool is also available for higher comfort.

SIESTA SOFT is only available with high back and without armrests. Footstool is also available for higher comfort. SIESTA SOFT is only available in textile.