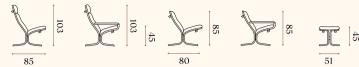

SIESTA CLASSIC is available with high or low back, with or without armrests. Siesta Classic is always delivered with neck cushion in high version. Footstool is also available for higher comfort.

SIESTA FIORA is available with high or low back, with or without armrests, with or without neck cushion. Footstool is also available for higher comfort.

SIESTA TRIO is available with high or low back, in leather or fabric. In fabric Siesta Trio is delivered in six different standard colour combinations. Footstool is also available for higher comfort. Armrests for Siesta Trio are only delivered in standard leather.

SIESTA OVIS is available with high or low back and with our without armrests. Footstool is also available for higher comfort. Siesta Ovis is available in three colors of sheepskin: Moonlight (white), Maple (tan) and Drake (brown)

SIESTA SOFT is only available with high back and without armrests. Footstool is also available for higher comfort. SIESTA SOFT is only available in textile.