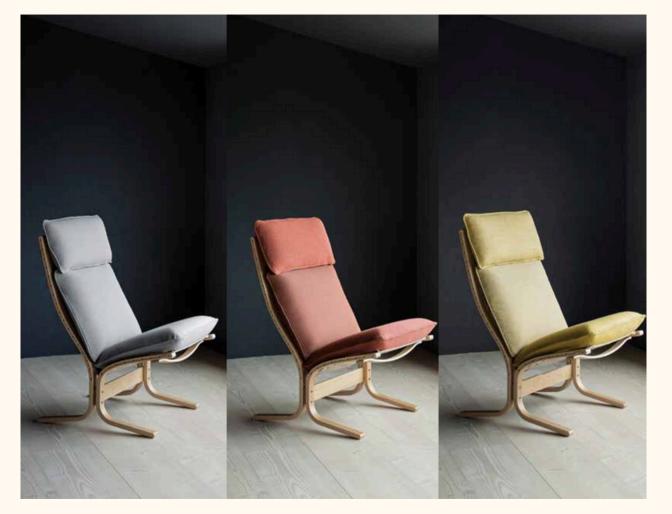

## Siesta Fiora

Simplicity, minimalism and functionality represented in one chair.

The eye-catching, sculptural silhouette gives Siesta Fiora an elegant, sleek appearance and makes the chair easily adapt to any room or space without losing its great comfort and distinctive character. Once you have tried it, you will without a doubt fall in love.

SIESTA TRIO is available with high or low back, in leather or fabric. In fabric Siesta Trio is delivered in six different standard colour combinations. Footstool is also available for higher comfort. Armrests for Siesta Trio are only delivered in standard leather.