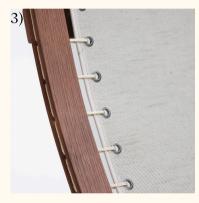

#### Info & material

Siesta is delivered with a wooden frame in 1) oak natural lacquered or 2) oak black lacquered or 3) smoked oak stained. Canvas is delivered in nature colour or black with a matching cord.