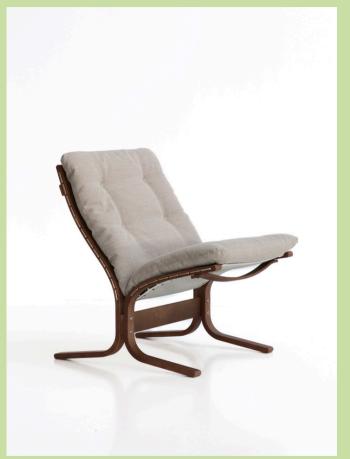

# Siesta Soft

Just like the original Siesta, Siesta Soft stays true to its roots. It embodies the elegant design, the optimized use of materials, and that unbeatable comfort that made the Siesta chair a classic. It's like meeting an old friend who's learned a few new tricks but still has that familiar charm.

What's the secret to Siesta Soft's irresistible comfort? It's all in the down and feather-filled cushion! Plus, it gives the chair an overall relaxed look that invites you to sit back, relax, and stay awhile.