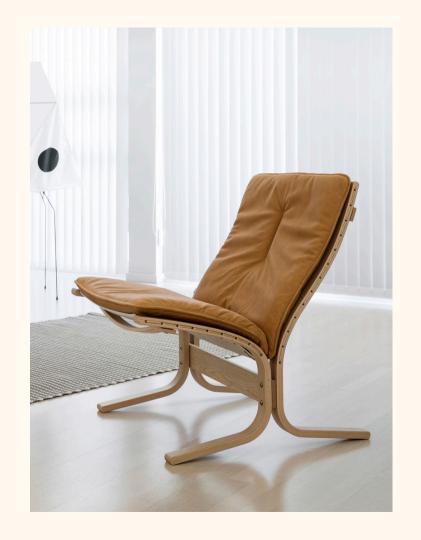

## Siesta Classic

The Siesta Classic chair combines elegant design, an optimized use of materials, and comfort that feels like a warm hug. It's the kind of chair that makes you think, "Ah, this is where I want to be!"

The soft cushions makes it your go-to easy chair, and the light frame gives the chair a beautiful sense of lightness.

Together, the cushions and the slightly flexible frame ensure a very high level of comfort. The verdict? Siesta Classic is your ultimate relaxation destination – the ideal spot for a classic siesta.