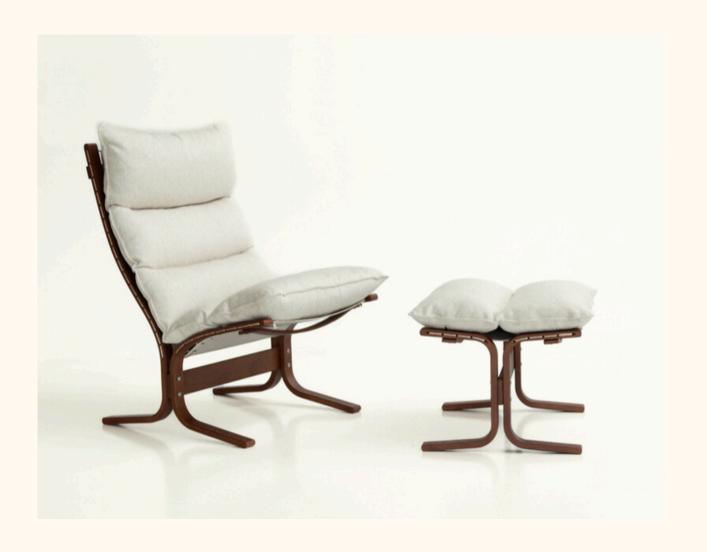

#### Siesta Trio

To celebrate Siesta's 50th anniversary we launched Siesta Trio. Siesta Trio applauds the classic icon's great correlation between design and function, but at the same time emphasizes Siesta's ability to stay unaffected by time. Hence the name: Siesta Trio has three separate cushions that all together offer your body a unique comfort and an extra support for your lower back. The threefold expression gives the chair a modern attitude and a playful design. It's a feast: Congratulations Siesta – and welcome Siesta Trio!

SIESTA TRIO is available with high or low back, in leather or fabric. In fabric Siesta Trio is delivered in six different standard colour combinations. Footstool is also available for higher comfort. Armrests for Siesta Trio are only delivered in standard leather.