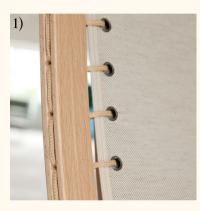

#### Info & material

Siesta is delivered with a wooden frame in 1) oak natural lacquered or 2) oak black lacquered or 3) smoked oak stained. Canvas is delivered in nature colour or black with a matching cord.