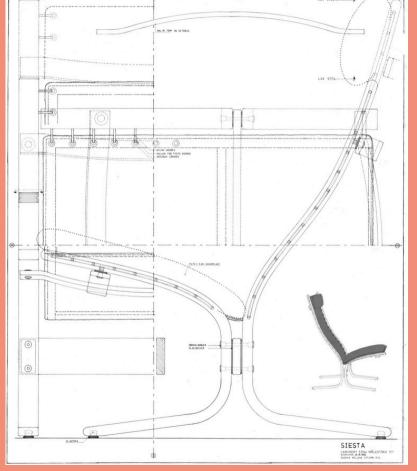

In 1965 Ingmar Relling designed his greatest creation: the Siesta chair. The Siesta is a simply harmonious and classical chair, free of unnecessary details, but with a comfort to die for. No wonder that today the Siesta chair stands out as an internationally recognised classic and a Norwegian icon.