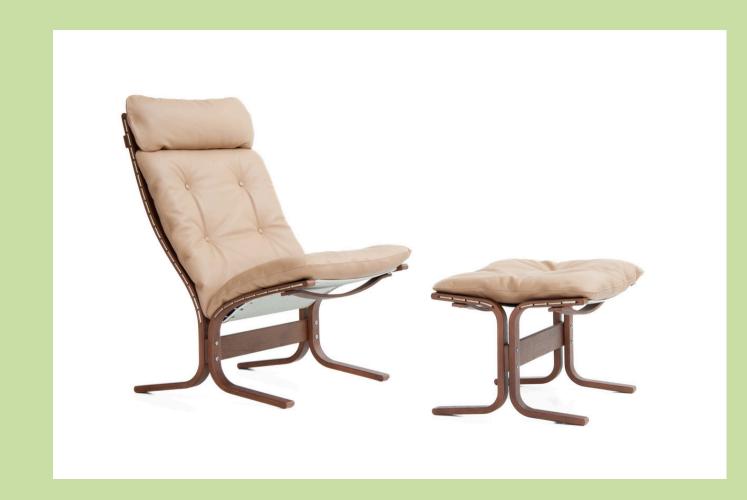

SIESTA CLASSIC is available with high or low back, with or without armrests. Siesta Classic is always delivered with neck cushion in high version. Footstool is also available for higher comfort.

SIESTA FIORA is available with high or low back, with or without armrests, with or without neck cushion. Footstool is also available for higher comfort.