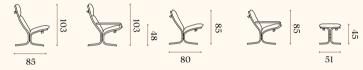

SIESTA TRIO is available with high or low back, in leather or fabric. In fabric Siesta Trio is delivered in six different standard colour combinations. Footstool is also available for higher comfort. Armrests for Siesta Trio are only delivered in standard leather.