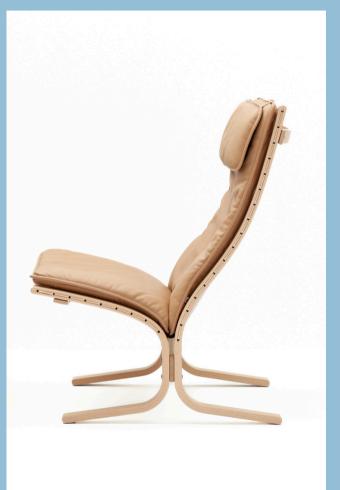

## Siesta Classic

The Siesta Classic chair combines elegant design, an optimized use of materials, and comfort that feels like a warm hug. It's the kind of chair that makes you think, "Ah, this is where I want to be!"

The soft cushions makes it your go-to easy chair, and the light frame gives the chair a beautiful sense of lightness.

Together, the cushions and the slightly flexible frame ensure a very high level of comfort. The verdict? Siesta Classic is your ultimate relaxation destination – the ideal spot for a classic siesta.