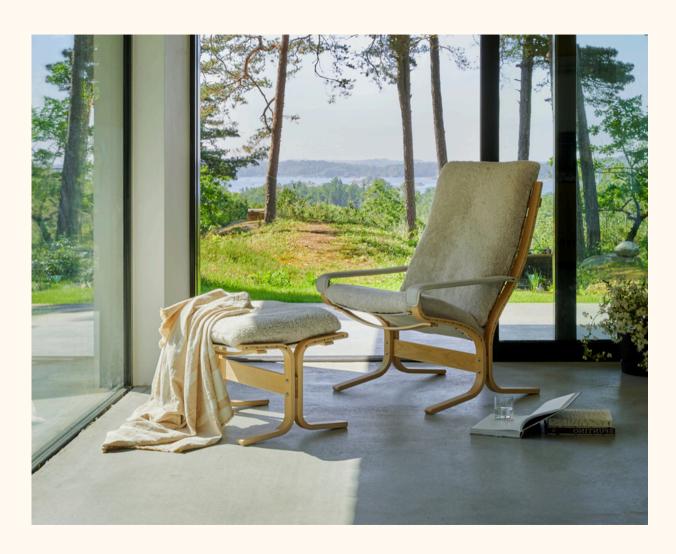

# Siesta Ovis

To celebrate Siesta's traditions and use of natural materials the chair got a new suit in 2021. Sheepskin is a traditional material used by mankind for centuries due to its properties such as warmth and durability. "Ovis" means sheep in Latin, hence the name: Siesta Ovis. Siesta Ovis is available in three different colors of sheepskin: Moonlight, Maple and Scandi- navian Grey. Its soft and cosy appearance invites you to sit for hours and makes for the perfect spot to relax!

SIESTA OVIS is available with high or low back and with our without armrests. Footstool is also available for higher comfort. Siesta Ovis is available in three colors of sheepskin: Moonlight (white), Maple (tan) and Drake (brown)